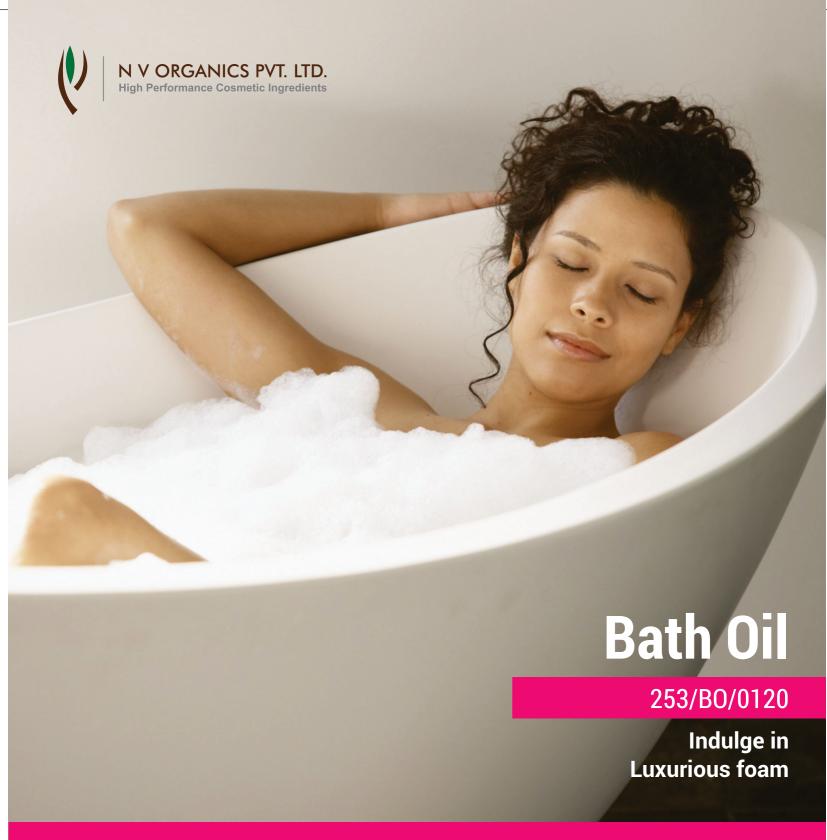

### Features

- CREAMY RICH LUXURIOUS FOAM
- FORMS WHITE RICH EMULSION WHEN COMES IN CONTACT WITH WATER
- GIVES SMOOTH VELVETY AFTER FEEL
- RICH IN OILS HELPS TO DEEPLY MOISTURIZE SKIN